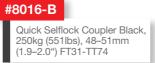

#8011-B Halfcoupler Slim Black, 100kg (220lbs), 48–51mm (1.9–2.0") FT31-TT74

#8016 Quick Selflock Coupler, 250kg (551lbs), 48–51mm (1.9–2.0"), FT31-TT74

#8018 Halfcoupler M10 + Halfconnector

#8019 Stabiliser Clamp 48-51mm (1.9-2.0"), for 50x4mm+48x3mm pipes