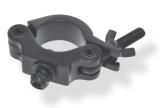

Swivel Coupler, 500kg (1100lbs), 48–51mm (1.9–2.0"), FT31-TT74

#8002 Halfcoupler M10, 200kg (440lbs), 48–51mm (1.9–2.0"), FT31-TT74

#8003-B Swivel Coupler Black, 500kg (1100lbs), 48–51mm (1.9–2.0") FT31-TT74

Halfcoupler M10, 500kg (1100lbs), 48–51mm (1.9–2.0"), FT31-TT74

#8001

#8002-B Halfcoupler M10 Black, 200kg (440lbs), 48–51mm (1.9–2.0") FT31-TT74

C-clamp M10, 250kg (551lbs), 48–51mm (1.9–2.0"), FT31-TT74