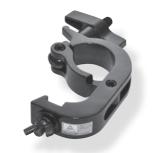

Swivel Coupler, 500kg (1100lbs), 48–51mm (1.9–2.0"), FT31-TT74

#8002 Halfcoupler M10, 200kg (440lbs), 48–51mm (1.9–2.0"), FT31-TT74

#8003-B Swivel Coupler Black, 500kg (1100lbs), 48–51mm (1.9–2.0") FT31-TT74