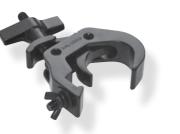

#8011-B Halfcoupler Slim Black, 100kg (220lbs), 48–51mm (1.9–2.0") FT31-TT74

#8016 Quick Selflock Coupler, 250kg (551lbs), 48–51mm (1.9–2.0"), FT31-TT74

#8018 Halfcoupler M10 + Halfconnector

#8019 Stabiliser Clamp 48-51mm (1.9-2.0"), for 50x4mm+48x3mm pipes