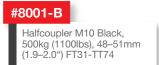

Halfcoupler M10, 500kg (1100lbs), 48–51mm (1.9–2.0"), FT31-TT74

#8001

#8002-B Halfcoupler M10 Black, 200kg (440lbs), 48–51mm (1.9–2.0") FT31-TT74

C-clamp M10, 250kg (551lbs), 48–51mm (1.9–2.0"), FT31-TT74