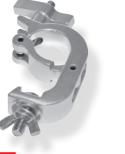

#8021 Exibit clamp straight M8, 500kg (1100lbs), 48–51mm (1.9–2.0"), FT31-TT74

#8025 Exibit clamp bent M8, 32–35mm (1.3–1.4")

Exibit clamp bent M8, 500kg (1100lbs), 48–51mm (1.9–2.0"), FT31-TT74

#8035 Exhibit clamp bent M8, 100kg (220lbs), 48–51mm (1.9–2.0") FT31-TT74