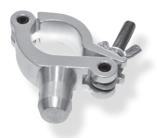

Swivel Coupler, 500kg (1100lbs), 48–51mm (1.9–2.0"), FT31-TT74

#8002 Halfcoupler M10, 200kg (440lbs), 48–51mm (1.9–2.0"), FT31-TT74

#8003-B Swivel Coupler Black, 500kg (1100lbs), 48–51mm (1.9–2.0") FT31-TT74