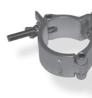

#8004-B C-clamp M10 Black, 250kg (551lbs), 48–51mm (1.9–2.0") FT31-TT74

#8005 Halfcoupler M8, 75kg (165lbs), 32–35mm (1.3–1.4") FT21-FT24

#8011

Halfcoupler, 10kg (22lbs), 18–20mm (0.8") FT14

Quick Halfcoupler, 100kg (220lbs), 48–51mm (1.9–2.0"), FT31-TT74