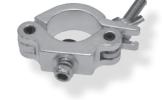

Swivel Coupler, 500kg (1100lbs), 48–51mm (1.9–2.0"), FT31-TT74

#8002 Halfcoupler M10, 200kg (440lbs), 48–51mm (1.9–2.0"), FT31-TT74

#8003-B Swivel Coupler Black, 500kg (1100lbs), 48–51mm (1.9–2.0") FT31-TT74

Halfcoupler M10, 500kg (1100lbs), 48–51mm (1.9–2.0"), FT31-TT74

#8001

#8002-B Halfcoupler M10 Black, 200kg (440lbs), 48–51mm (1.9–2.0") FT31-TT74

C-clamp M10, 250kg (551lbs), 48–51mm (1.9–2.0"), FT31-TT74