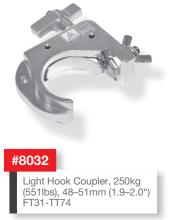

#8026 Swivel Coupler, 10kg (22lbs), 18–20mm (0.8") FT14

#8029 Light Hook Coupler, 75kg (165lbs), 32–35mm (1.3–1.4") FT21-FT24

#8033 Swivel Coupler Slim 200kg (440lbs), 48–51mm (1.9–2.0") FT31-TT74

#8020 Side Clamp, 48–51mm (1.9–2.0"), FT31-TT74