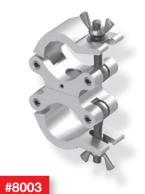

#8004-B C-clamp M10 Black, 250kg (551lbs), 48–51mm (1.9–2.0") FT31-TT74

#8005 Halfcoupler M8, 75kg (165lbs), 32–35mm (1.3–1.4") FT21-FT24

#8011

Halfcoupler, 10kg (22lbs), 18–20mm (0.8") FT14

Quick Halfcoupler, 100kg (220lbs), 48–51mm (1.9–2.0"), FT31-TT74