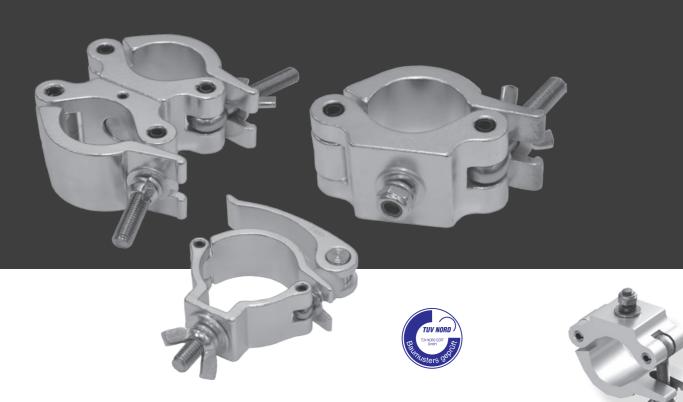

# Clamps

We offer wide range of clamps for lighting and pipe fixture to the truss. TAF clamps have great design, good looking finish and are TÜV certified. These products belong to must-have accessories for any successful rigger, truss designer or lighting professional. Clamps are standardly available in aluminium finish and black powder coating.

Swivel Coupler, 500kg (1100lbs), 48–51mm (1.9–2.0"), FT31-TT74

#8002 Halfcoupler M10, 200kg (440lbs), 48–51mm (1.9–2.0"), FT31-TT74

#8003-B Swivel Coupler Black, 500kg (1100lbs), 48–51mm (1.9–2.0") FT31-TT74

Halfcoupler M10, 500kg (1100lbs), 48–51mm (1.9–2.0"), FT31-TT74

#8001

#8002-B Halfcoupler M10 Black, 200kg (440lbs), 48–51mm (1.9–2.0") FT31-TT74

C-clamp M10, 250kg (551lbs), 48–51mm (1.9–2.0"), FT31-TT74

#8004-B C-clamp M10 Black, 250kg (551lbs), 48–51mm (1.9–2.0") FT31-TT74

#8005 Halfcoupler M8, 75kg (165lbs), 32–35mm (1.3–1.4") FT21-FT24

#8011

Halfcoupler, 10kg (22lbs), 18–20mm (0.8") FT14

Quick Halfcoupler, 100kg (220lbs), 48–51mm (1.9–2.0"), FT31-TT74