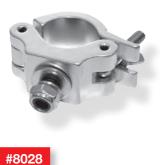

#8022 Key for clamps

#8027 C-clamp M8, 75kg (165lbs), 32–35mm (1.3–1.4") FT21-

#8031 Side Clamp Slim+halfcon. 300kg (660lbs), 48–51mm (1.9–2.0") FT31-TT74

#8034 Halfcoupler M12, 750kg (1650lbs), 48–51mm (1.9–2.0") FT31-TT74