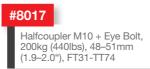

Halfcoupler M10, 500kg (1100lbs), 48–51mm (1.9–2.0"), FT31-TT74

#8001

#8002-B Halfcoupler M10 Black, 200kg (440lbs), 48–51mm (1.9–2.0") FT31-TT74

C-clamp M10, 250kg (551lbs), 48–51mm (1.9–2.0"), FT31-TT74