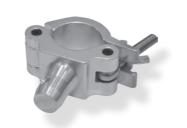

Swivel Coupler, 500kg (1100lbs), 48–51mm (1.9–2.0"), FT31-TT74

#8002 Halfcoupler M10, 200kg (440lbs), 48–51mm (1.9–2.0"), FT31-TT74

#8003-B Swivel Coupler Black, 500kg (1100lbs), 48–51mm (1.9–2.0") FT31-TT74

Halfcoupler M10, 500kg (1100lbs), 48–51mm (1.9–2.0"), FT31-TT74

#8001

#8002-B Halfcoupler M10 Black, 200kg (440lbs), 48–51mm (1.9–2.0") FT31-TT74

C-clamp M10, 250kg (551lbs), 48–51mm (1.9–2.0"), FT31-TT74