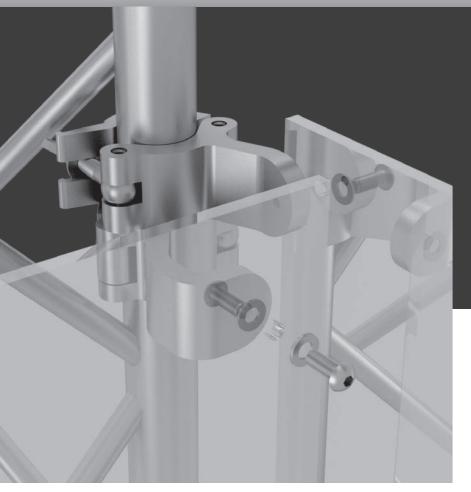

## **Exhibit Clamps**

TAF exhibit clamps are designed to accommodate your various needs when building up the exhibition booths with different types of walls. Exhibition clamps come out in two sizes one for 50mm tubes and one for 35mm tubes. This brings yet another variety to your planned designs. Exhibit clamps are made to be able to fix walls from different materials to the aluminium truss stands in order to create the proper exhibit or show design of your booth.

#8021 Exibit clamp straight M8, 500kg (1100lbs), 48–51mm (1.9–2.0"), FT31-TT74

#8025 Exibit clamp bent M8, 32–35mm (1.3–1.4")

Exibit clamp bent M8, 500kg (1100lbs), 48–51mm (1.9–2.0"), FT31-TT74

#8035 Exhibit clamp bent M8, 100kg (220lbs), 48–51mm (1.9–2.0") FT31-TT74

#8024 Exibit clamp straight M8, 32–35mm (1.3–1.4")

#8036 Exhibit clamp straight, 100kg (220lbs), 48–51mm (1.9–2.0") FT31-TT74

**TAF USA** TAF USA, LLC 707 Samms Ave., Unit # M PORT ORANGE FL 32129 Call toll free # 1-877-556 1999 E-mail: sales@trussaluminium.com