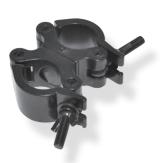

Swivel Coupler, 500kg (1100lbs), 48–51mm (1.9–2.0"), FT31-TT74

#8002 Halfcoupler M10, 200kg (440lbs), 48–51mm (1.9–2.0"), FT31-TT74

#8003-B Swivel Coupler Black, 500kg (1100lbs), 48–51mm (1.9–2.0") FT31-TT74

Halfcoupler M10, 500kg (1100lbs), 48–51mm (1.9–2.0"), FT31-TT74

#8001

#8002-B Halfcoupler M10 Black, 200kg (440lbs), 48–51mm (1.9–2.0") FT31-TT74

C-clamp M10, 250kg (551lbs), 48–51mm (1.9–2.0"), FT31-TT74