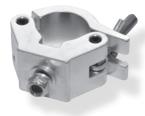

Halfcoupler M10, 500kg (1100lbs), 48–51mm (1.9–2.0"), FT31-TT74

#8001

#8002-B Halfcoupler M10 Black, 200kg (440lbs), 48–51mm (1.9–2.0") FT31-TT74

C-clamp M10, 250kg (551lbs), 48–51mm (1.9–2.0"), FT31-TT74