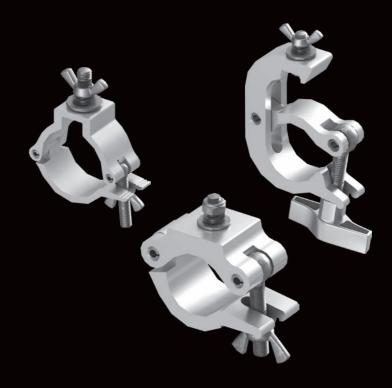

# Clamps

We offer wide range of clamps for lighting and pipe fixture to the truss. TAF clamps have great design, good looking finish and are TÜV certified. These products belong to must-have accessories for any successful rigger, truss designer or lighting professional. Clamps are standardly available in aluminium finish and black powder coating.

Swivel Coupler, 500kg (1100lbs), 48–51mm (1.9–2.0"), FT31-TT74

#8002 Halfcoupler M10, 200kg (440lbs), 48–51mm (1.9–2.0"), FT31-TT74

#8003-B Swivel Coupler Black, 500kg (1100lbs), 48–51mm (1.9–2.0") FT31-TT74

Halfcoupler M10, 500kg (1100lbs), 48–51mm (1.9–2.0"), FT31-TT74

#8001

#8002-B Halfcoupler M10 Black, 200kg (440lbs), 48–51mm (1.9–2.0") FT31-TT74

C-clamp M10, 250kg (551lbs), 48–51mm (1.9–2.0"), FT31-TT74

#8004-B C-clamp M10 Black, 250kg (551lbs), 48–51mm (1.9–2.0") FT31-TT74

#8005 Halfcoupler M8, 75kg (165lbs), 32–35mm (1.3–1.4") FT21-FT24

#8011

Halfcoupler, 10kg (22lbs), 18–20mm (0.8") FT14

Quick Halfcoupler, 100kg (220lbs), 48–51mm (1.9–2.0"), FT31-TT74