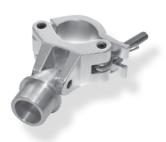

#8004-B C-clamp M10 Black, 250kg (551lbs), 48–51mm (1.9–2.0") FT31-TT74

#8005 Halfcoupler M8, 75kg (165lbs), 32–35mm (1.3–1.4") FT21-FT24

#8011

Halfcoupler, 10kg (22lbs), 18–20mm (0.8") FT14

Quick Halfcoupler, 100kg (220lbs), 48–51mm (1.9–2.0"), FT31-TT74

#8007

#8014

#8015 Swivel Coupler Slim, 100kg (220lbs), 48–51mm (1.9–2.0"), FT31-TT74

TRUSS ALUMINIUM FACTORY

Halfcoupler Slim, 100kg (220lbs), 48–51mm (1.9–2.0"), FT31-TT74

#8006 Swivel Coupler, 50kg (110lbs), 32–35mm (1.3–1.4") FT21-FT24