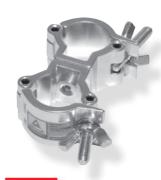

#8011-B Halfcoupler Slim Black, 100kg (220lbs), 48–51mm (1.9–2.0") FT31-TT74

#8016 Quick Selflock Coupler, 250kg (551lbs), 48–51mm (1.9–2.0"), FT31-TT74

#8018 Halfcoupler M10 + Halfconnector

#8019 Stabiliser Clamp 48-51mm (1.9-2.0"), for 50x4mm+48x3mm pipes

#8026 Swivel Coupler, 10kg (22lbs), 18–20mm (0.8") FT14

#8029 Light Hook Coupler, 75kg (165lbs), 32–35mm (1.3–1.4") FT21-FT24

#8033 Swivel Coupler Slim 200kg (440lbs), 48–51mm (1.9–2.0") FT31-TT74

#8020 Side Clamp, 48–51mm (1.9–2.0"), FT31-TT74