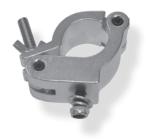

Halfcoupler M10, 500kg (1100lbs), 48–51mm (1.9–2.0"), FT31-TT74

#8001

#8002-B Halfcoupler M10 Black, 200kg (440lbs), 48–51mm (1.9–2.0") FT31-TT74

C-clamp M10, 250kg (551lbs), 48–51mm (1.9–2.0"), FT31-TT74