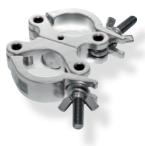

Swivel Coupler, 500kg (1100lbs), 48–51mm (1.9–2.0"), FT31-TT74

#8002 Halfcoupler M10, 200kg (440lbs), 48–51mm (1.9–2.0"), FT31-TT74

#8003-B Swivel Coupler Black, 500kg (1100lbs), 48–51mm (1.9–2.0") FT31-TT74