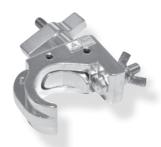

#8022 Key for clamps

#8027 C-clamp M8, 75kg (165lbs), 32–35mm (1.3–1.4") FT21-

#8031 Side Clamp Slim+halfcon. 300kg (660lbs), 48–51mm (1.9–2.0") FT31-TT74

#8034 Halfcoupler M12, 750kg (1650lbs), 48–51mm (1.9–2.0") FT31-TT74