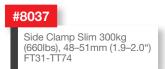

#8022 Key for clamps

#8027 C-clamp M8, 75kg (165lbs), 32–35mm (1.3–1.4") FT21-

#8031 Side Clamp Slim+halfcon. 300kg (660lbs), 48–51mm (1.9–2.0") FT31-TT74

#8034 Halfcoupler M12, 750kg (1650lbs), 48–51mm (1.9–2.0") FT31-TT74