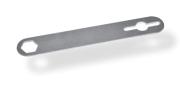

#8022 Key for clamps

#8027 C-clamp M8, 75kg (165lbs), 32–35mm (1.3–1.4") FT21-

#8031 Side Clamp Slim+halfcon. 300kg (660lbs), 48–51mm (1.9–2.0") FT31-TT74

#8034 Halfcoupler M12, 750kg (1650lbs), 48–51mm (1.9–2.0") FT31-TT74