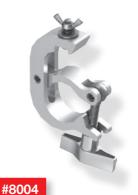

Halfcoupler M10, 500kg (1100lbs), 48–51mm (1.9–2.0"), FT31-TT74

#8001

#8002-B Halfcoupler M10 Black, 200kg (440lbs), 48–51mm (1.9–2.0") FT31-TT74

C-clamp M10, 250kg (551lbs), 48–51mm (1.9–2.0"), FT31-TT74

#8004-B C-clamp M10 Black, 250kg (551lbs), 48–51mm (1.9–2.0") FT31-TT74

#8005 Halfcoupler M8, 75kg (165lbs), 32–35mm (1.3–1.4") FT21-FT24

#8011

Halfcoupler, 10kg (22lbs), 18–20mm (0.8") FT14

Quick Halfcoupler, 100kg (220lbs), 48–51mm (1.9–2.0"), FT31-TT74