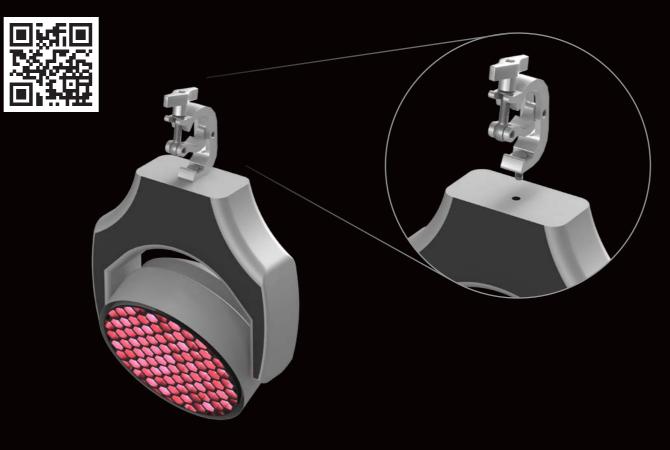

## **Exhibit Clamps**

TAF exhibit clamps are designed to accommodate your various needs when building up the exhibition booths with different types of walls. Exhibition clamps come out in two sizes one for 50mm tubes and one for 35mm tubes. This brings yet another variety to your planned designs. Exhibit clamps are made to be able to fix walls from different materials to the aluminium truss stands in order to create the proper exhibit or show design of your booth.

#8021 Exibit clamp straight M8, 500kg (1100lbs), 48–51mm (1.9–2.0"), FT31-TT74

#8025 Exibit clamp bent M8, 32–35mm (1.3–1.4")

Exibit clamp bent M8, 500kg (1100lbs), 48–51mm (1.9–2.0"), FT31-TT74

#8035 Exhibit clamp bent M8, 100kg (220lbs), 48–51mm (1.9–2.0") FT31-TT74

#8024 Exibit clamp straight M8, 32–35mm (1.3–1.4")

#8036 Exhibit clamp straight, 100kg (220lbs), 48–51mm (1.9–2.0") FT31-TT74

**TAF USA** TAF USA, LLC 707 Samms Ave., Unit # M PORT ORANGE FL 32129 Call toll free # 1-877-556 1999 E-mail: sales@trussaluminium.com