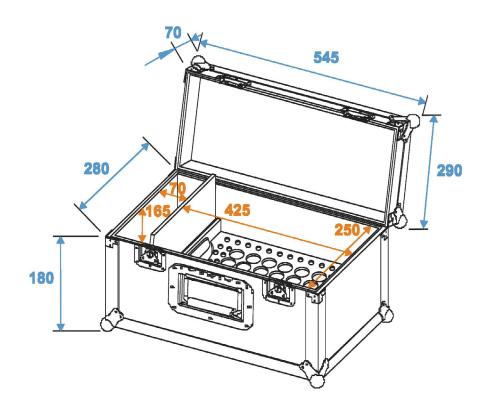

## SIZE IN MILLIMETRS

## ADDITIONAL DIMENSIONS

| Compartment dimensions [mm]   | 420  | 250 | 205 |
|-------------------------------|------|-----|-----|
| Compartment dimensions [mm]   | 70   | 250 | 205 |
| Inside dimensions [mm]        | 505  | 205 | 250 |
|                               |      |     |     |
| Compartment dimensions [inch] | 16.5 | 9.8 | 8.1 |
| Compartment dimensions [inch] | 2.8  | 9.8 | 8.1 |
| Inside dimensions [inch]      | 19.9 | 8.1 | 9.8 |